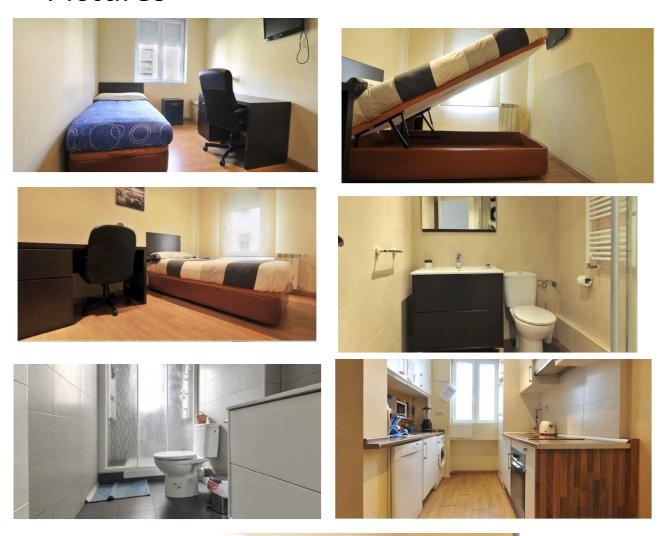

#### Double Room

Rooms in share flat. San Francisco de Sales Street. Madrid Between 550 and 650 euros per month Included all services and wifi Pictures